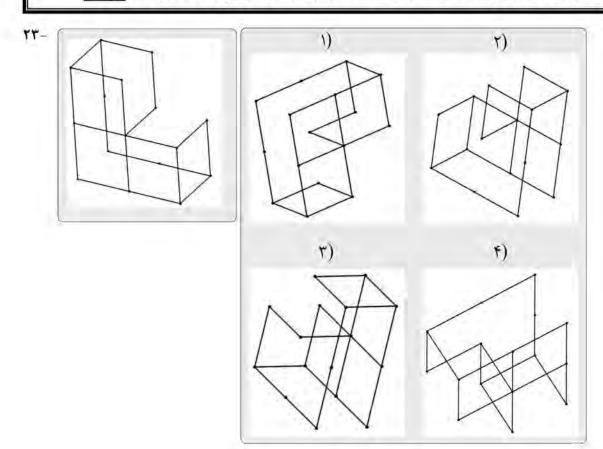

این بخش از آزمون استعداد، سؤالهایی از نوع تجسمی را شامل میشود. هریک از سؤالهای ۲۱ تا ۲۵ را بهدقت بررسی نموده و جواب صحیح را در پاسخنامه علامت بزئید.









راهنمایی: در سؤال ۲۱، در سمت چپ، حجم حاصل از تقاطع دو پوسته استوانهای نشان داده شده است. کدام الكو (موارد ١ تا ٤)، نمايش دهنده سطح كسترده اين حجم است؟





راهنمایی: در سؤال ۲۲، در سمت چپ، ۵ کاشی طرحدار نمایش داده شده است. به کمک ۴ عدد از این کاشیها، یک سطح ۲×۲ (الگوی سمت راست) ساخته میشود، بهنحویکه در محل اتصال کاشیها، فقط مثلث دیده میشود. این کاشیها کداماند؟



E , D .C .B (Y

E, D.B.A (F D, C.B.A ( E,D.C.A(

به صفحه بعد بروید.

صفحه ۱۸



راهنمایی: در سؤال ۲۳، الگوی ساختهشده از میلههای فولادی یکسان، در سمت چپ نمایش داده شده است. کدامیک از شکلهای سمت راست (موارد ۱ تا ۴)، تصویری از این الگو را از زاویهٔ دیگر نمایش <u>نمی دهد</u>؟











راهنمایی: در سؤال ۲۴، در سمت چپ، یک الگوی کاغذی نمایش داده شده است. حداکثر چند قطعه از این تکه کاغذ را بدون همپوشانی می توان در شکل سمت راست جای گذاری کرد، ضمن آنکه قابلیت چرخش و پشتورو کردن تکه کاغذ وجود داشته باشد؟

4 (1

D (T

9 (4

V (4



راهنمایی: در سؤال ۲۵، در هر گزینه (موارد ۱ تا ۴)، دو مکعب نشان داده شده است که در سه گزینه، دو مکعب یکسان اما از دو زاویه مختلف نشان داده شدهاند و در یک گزینه، دو مکعب باهم تفاوت دارند. در کدام گزینه، این تفاوت وجود دارد؟



پایان بخش چهارم ویژه متقاضیان گروه امتحانی فنی و مهندسی

کد کنترل

849





عصر پنجشنبه ۱۴۰۳/۱۲/۰۲

دفترچه شماره ۳ از ۳



جمهوری اسلامی ایران وزارت علوم، تحقیقات و فنّاوری سازمان سنجش آموزش کشور «علم و تحقیق، کلید پیشرفت کشور است.» مقام معظم رهبری

# آزمون ورودی دورههای دکتری (نیمهمتمرکز) ـ سال ۱۴۰۴ معماری (کد ۲۵۰۲)

م