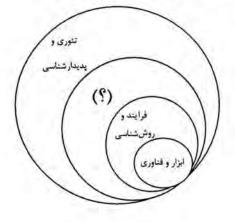

لعی
    - ۴) امکان افزایش واحدهای مدولار به برج



# 

- ۱) آئرودینامیک بودن فرم مدور ساختمان
- ۲) تأمین نور و انعطاف پذیری فضاهای برج
- ۳) مساوی بودن فاصله سازه حول مرکز و کارکرد یکنواخت اجزاء
- ۴) قرار گرفتن سرویسها و تأسیسات در لبههای پیرامونی ساختمان



# 87- سیستم سازهای ساختمان زیر، چه نامیده میشود؟

- ۱) دکل مهارشده با قرم مقعر
- ۲) دکل مهارشده با فرم محدب
  - ۳) فرمهای قوسی
  - ۴) قاب درختی



# 8- در ساختمان روبهرو، از کدام پدیده طبیعی الهام گرفته شده است؟

- ۱) نیلوفر آبی
- ۲) زنبور عسل
  - ۳) حلزون
  - ۴) پرواز



# ۶۹ - تاق مقابل، چه نامیده میشود؟

- ١) كلمبو
- ۲) ترکین
- ۳) چهاربخش
  - ۴) آهنگ



# ۷۰ کدام عبارت، درخصوص حوزه شکل گیری معماری دیجیتال می تواند در محل علامت سؤال (؟)، قرار گیرد؟

- ۱) سبک و ریختشناسی
  - ۲) طراحی و اجرا
  - ۳) مفهوم و معماری
  - ۴) ساختار و مصالح



# ٧١ - برای پایداری ساختمانی به شکل روبهرو، کدام روش ضرورت دارد؟

- ۱) به کارگیری قاب خمشی ویژه
  - ۲) استفاده از هسته سازهای
  - ۳) سیستم پیشساخته بتنی
    - ۴) سازه لولهای دسته شده



# 



- ۱) طراحی ساختمان مناسب برای یک موزه است
- ۲) ساختمان می تواند به عنوان نمونه ای از معماری پایدار محسوب شود
- ۳) سازه ساختمان از بتن مسلح سنگین برای مقاومت بیشتر در برابر نیروهای باد ساخته شده است
- ۴) بر فراز ساختمان برجهای حرارتی می توانند در اثر پشته حرارتی، هوا را بهصورت عمودی به سمت بالا انتقال دهند

# ٧٣ - نمودار زير، نشان دهنده چيست؟



- ۱) متاورس
- ٢) خانه أفتاب
- ۳) نمایش فناوریهای پایدار
- ۴) طراحی به کمک هوش مصنوعی

#### ٧٤ - طرح مقابل، نمونه موفق ساخت كدام آركي تايپ است؟

- ۱) آستانه
  - ۲) کوه کیهانی
  - ۳) نماد آسمانی
  - () تماد اسمانی
  - ۴) ماندالای سهبعدی



- ۷۵- در کدام رویکرد،