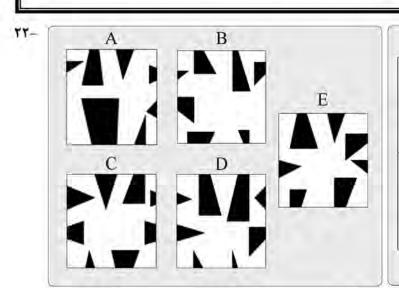

نی، کشاورزی و منابع طبیعی، دامپزشکی و علوم پایه)، از پاسخگویی به سؤالات این بخش، اکیداً خودداری نمایند.

# ب ـ استعداد تجسمي ـ ويژه متقاضيان گروه امتحاني فني و مهندسي

(داوطلبان سایر گروههای امتحانی بهجر فنی و مهندسی صرفاً به سؤالهای صفحات ۱۳ تا ۱۶ پاسخ دهند.)

#### راهنمایی:

این بخش از آزمون استعداد، سؤالهایی از نوع تجسمی را شامل میشود. هریک از سؤالهای ۲۱ تا ۲۵ را بهدقت بررسی نموده و جواب صحیح را در پاسخنامه علامت بزئید.









راهنمایی: در سؤال ۲۱، در سمت چپ، حجم حاصل از تقاطع دو پوسته استوانهای نشان داده شده است. کدام الكو (موارد ١ تا ٤)، نمايش دهنده سطح كسترده اين حجم است؟





راهنمایی: در سؤال ۲۲، در سمت چپ، ۵ کاشی طرحدار نمایش داده شده است. به کمک ۴ عدد از این کاشیها، یک سطح ۲×۲ (الگوی سمت راست) ساخته میشود، بهنحویکه در محل اتصال کاشیها، فقط مثلث دیده میشود. این کاشیها کداماند؟



E , D .C .B (Y

E, D.B.A (F D, C.B.A ( E,D.C.A(

به صفحه بعد بروید.

صفحه ۱۸



راهنمایی: در سؤال ۲۳، الگوی ساختهشده از میلههای فولادی یکسان، در سمت چپ نمایش داده شده است. کدامیک از شکلهای سمت راست (موارد ۱ تا ۴)، تصویری از این الگو را از زاویهٔ دیگر نمایش <u>نمی دهد</u>؟











راهنمایی: در سؤال ۲۴، در سمت چپ، یک الگوی کاغذی نمایش داده شده است. حداکثر چند قطعه از این تکه کاغذ را بدون همپوشانی می توان در شکل سمت راست جای گذاری کرد، ضمن آنکه قابلیت چرخش و پشتورو کردن تکه کاغذ وجود داشته باشد؟

4 (1

D (T

9 (4

V (4



راهنمایی: در سؤال ۲۵، در هر گزینه (موارد ۱ تا ۴)، دو مکعب نشان داده شده است که در سه گزینه، دو مکعب یکسان اما از دو زاویه مختلف نشان داده شدهاند و در یک گزینه، دو مکعب باهم تفاوت دارند. در کدام گزینه، این تفاوت وجود دارد؟



پایان بخش چهارم ویژه متقاضیان گروه امتحانی فن