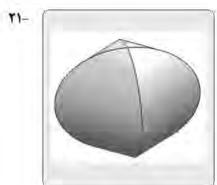

گروه امتحاني فني و مهندسي

در این بخش، فقط متقاضیان گروه امتحانی فنی و مهندسی، میبایست به سؤالات استعداد تجسمی (سؤالهای ۲۱ تا ۲۵) در صفحات ۱۷ تا ۲۰ پاسخ دهند و متقاضیان سایر گروههای امتحانی (هنر، زبان، علوم انسانی، کشاورزی و منابع طبیعی، دامپزشکی و علوم پایه)، از پاسخگویی به سؤالات این بخش، اکیداً خودداری نمایند.

# ب ـ استعداد تجسمي ـ ويژه متقاضيان گروه امتحاني فني و مهندسي

(داوطلبان سایر گروههای امتحانی بهجر فنی و مهندسی صرفاً به سؤالهای صفحات ۱۳ تا ۱۶ پاسخ دهند.)

#### راهنمایی:

این بخش از آزمون استعداد، سؤالهایی از نوع تجسمی را شامل میشود. هریک از سؤالهای ۲۱ تا ۲۵ را بهدقت بررسی نموده و جواب صحیح را در پاسخنامه علامت بزئید.









راهنمایی: در سؤال ۲۱، در سمت چپ، حجم حاصل از تقاطع دو پوسته استوانهای نشان داده شده است. کدام الكو (موارد ١ تا ٤)، نمايش دهنده سطح كسترده اين حجم است؟





راهنمایی: در سؤال ۲۲، در سمت چپ، ۵ کاشی طرحدار نمایش داده شده است. به کمک ۴ عدد از این کاشیها، یک سطح ۲×۲ (الگوی سمت راست) ساخته میشود، بهنحویکه در محل اتصال کاشیها، فقط مثلث دیده میشود. این کاشیها کداماند؟



E , D .C .B (Y

E, D.B.A (F D, C.B.A ( E,D.C.A(

به صفحه بعد بروید.

صفحه ۱۸



راهنمایی: در سؤال ۲۳، الگوی ساختهشده از میلههای فولادی یکسان، در سمت چپ نمایش داده شده است. کدامیک از شکلهای سمت راست (موارد ۱ تا ۴)، تصویری از این الگو را از زاویهٔ دیگر نمایش <u>نمی دهد</u>؟











راهنمایی: در سؤال ۲۴، در سمت چپ، یک الگوی کاغذی نمایش داده شده است. حداکثر چند قطعه از این تکه کاغذ را بدون همپوشانی می توان در شکل سمت راست جای گذاری کرد، ضمن آنکه قابلیت چرخش و پشتورو کردن تکه کاغذ وجود داشته باشد؟

4 (1

D (T

9 (4

V (4



راهنمایی: در سؤال ۲۵، در هر گزینه (موارد ۱ تا ۴)، دو مکعب