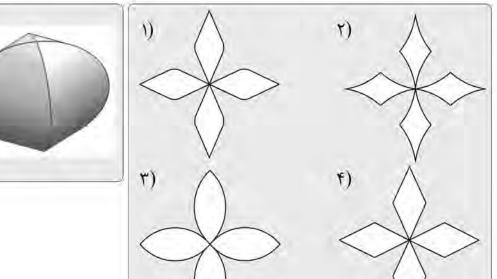

روه امتحاني فني و مهندسي

در این بخش، فقط متقاضیان گروه امتحانی فنی و مهندسی، میبایست به سؤالات استعداد تجسمی (سؤالهای ۲۱ تا ۲۵) در صفحات ۱۷ تا ۲۰ پاسخ دهند و متقاضیان سایر گروههای امتحانی (هنر، زبان، علوم انسانی، کشاورزی و منابع طبیعی، دامپزشکی و علوم پایه)، از پاسخگویی به سؤالات این بخش، اکیداً خودداری نمایند.

# ب ـ استعداد تجسمي ـ ويژه متقاضيان گروه امتحاني فني و مهندسي

(داوطلبان سایر گروههای امتحانی بهجر فنی و مهندسی صرفاً به سؤالهای صفحات ۱۳ تا ۱۶ پاسخ دهند.)

#### راهنمایی:

این بخش از آزمون استعداد، سؤالهایی از نوع تجسمی را شامل میشود. هریک از سؤالهای ۲۱ تا ۲۵ را بهدقت بررسی نموده و جواب صحیح را در پاسخنامه علامت بزئید.









راهنمایی: در سؤال ۲۱، در سمت چپ، حجم حاصل از تقاطع دو پوسته استوانهای نشان داده شده است. کدام الكو (موارد ١ تا ٤)، نمايش دهنده سطح كسترده اين حجم است؟





راهنمایی: در سؤال ۲۲، در سمت چپ، ۵ کاشی طرحدار نمایش داده شده است. به کمک ۴ عدد از این کاشیها، یک سطح ۲×۲ (الگوی سمت راست) ساخته میشود، بهنحویکه در محل اتصال کاشیها، فقط مثلث دیده میشود. این کاشیها کداماند؟



E , D .C .B (Y

E, D.B.A (F D, C.B.A ( E,D.C.A(

به صفحه بعد بروید.

صفحه ۱۸



راهنمایی: در سؤال ۲۳، الگوی ساختهشده از میلههای فولادی یکسان، در سمت چپ نمایش داده شده است. کدامیک از شکلهای سمت راست (موارد ۱ تا ۴)، تصویری از این الگو را از زاویهٔ دیگر نمایش <u>نمی دهد</u>؟











راهنمایی: در سؤال ۲۴، در سمت چپ، یک الگوی کاغذی نمایش داده شده است. حداکثر چند قطعه از این تکه کاغذ را بدون همپوشانی می توان در شکل سمت راست جای گذاری کرد، ضمن آنکه قابلیت چرخش و پشتورو کردن تکه کاغذ وجود داشته باشد؟

4 (1

D (T

9 (4

V (4



راهنمایی: در سؤال ۲۵، در هر گزینه (موارد ۱ تا ۴)، دو مکعب نش